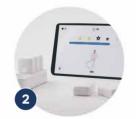

## How it works

Your dedicated physical therapist designs an exercise program just for you.

Sword will ship you a tablet and motion sensors to guide you and provide real-time feedback.

Complete your exercise sessions at home when it is convenient for you.